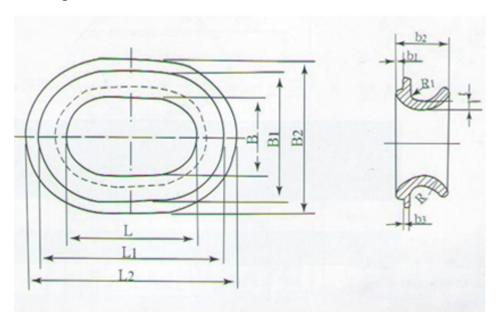

## Drawing:

## Size chart:

| CB34-76 A type Mooring Chock |                        |                           |                                        |
|------------------------------|------------------------|---------------------------|----------------------------------------|
| Steel rope<br>diameter       | Hemp rope<br>perimeter | Nylon<br>rope<br>diameter | L L1 L2 B B1 B2 t B1 B2 Weight(kg)     |
| 18.5                         | 160                    | 35                        | 200 300 340 130 230 270 18 18 110 16.4 |
| 22.5                         | 200                    | 45                        | 260 400 450 170 310 360 25 25 160 40.4 |
| 28                           | 230                    | 55                        | 320 465 515 200 345 395 28 28 175 57   |
| 33.5                         | 270                    | 70                        | 400 572 632 260 430 490 32 32 200 95.6 |
| 43.5                         | 325                    | 90                        | 480 685 755 310 525 595 35 35 240 171  |