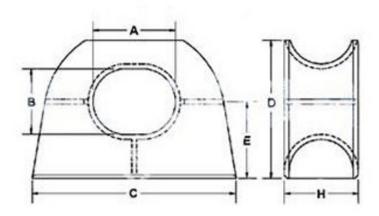

## Drawing:

## Size chart:

| Deck Mounted Chock EU Type |               |     |      |      |     |     |           |
|----------------------------|---------------|-----|------|------|-----|-----|-----------|
| Product No.                | Dimension(mm) |     |      |      |     |     | Macc(kac) |
|                            | Α             | В   | С    | D    | E   | Н   | Mass(kgs) |
| DME-001                    | 315           | 250 | 815  | 620  | 365 | 380 | 230       |
| DME-002                    | 425           | 280 | 1075 | 785  | 450 | 500 | 378       |
| DME-003                    | 500           | 400 | 1340 | 900  | 506 | 560 | 608       |
| DME-004                    | 500           | 400 | 1238 | 840  | 467 | 450 | 500       |
| DME-005                    | 600           | 315 | 1360 | 865  | 507 | 560 | 598       |
| DME-006                    | 600           | 450 | 1360 | 1000 | 575 | 560 | 820       |
| DME-007                    | 600           | 450 | 1560 | 1200 | 675 | 760 | 1200      |
| DME-008                    | 800           | 600 | 1700 | 1160 | 640 | 580 | 1430      |