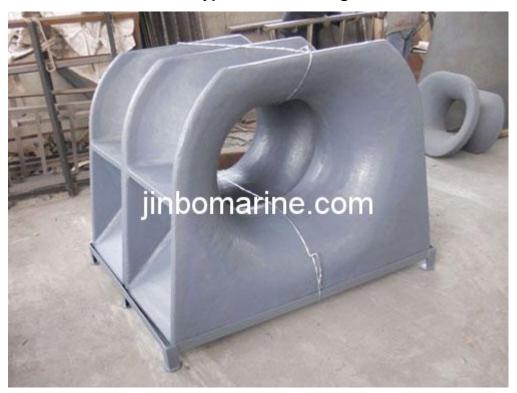

**EU Type Deck Mounting Chock** 

The Chock and other deck fittings are used by military and industrial ships, operating effectively throughout the world. We designs and manufactures marine equipments in a wide variety of sizes and styles.

## Feature:

- 1.Strict quality control.
- 2.Can issue BV,CCS,DNV,ABS,millcertificate
- 3.Material: ZG200-400,ZG230-450.
- 4.Paint:Grey Epoxy Primer or Black Bitumen Paint,also can do comply with your requirement for the thickness.
- 5.Packing: Steel Pallet
- 6.surface in contact with the rope in use been finished smoothly.