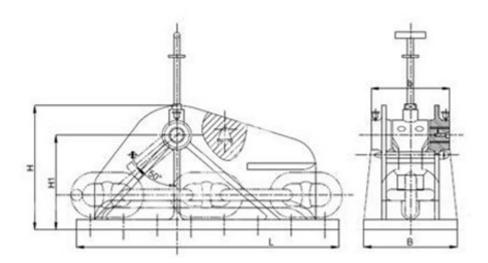

## Drawing:

## Size chart:

| OCIMF Type  | single                    | e poi | nt m  | oorin | g Cł | nain Stopper  |
|-------------|---------------------------|-------|-------|-------|------|---------------|
| Nominal Cha | ain Din                   | nens  | ion(r | nm)   |      | Weight(kg)    |
| Dia.(mm)    | L                         | В     | Н     | H1    | b4   | vveigi it(kg) |
| 54-56       | 1336 474 631 481 400 488  |       |       |       |      |               |
| 76-78       | 1800 640 850 648 540 1421 |       |       |       |      |               |