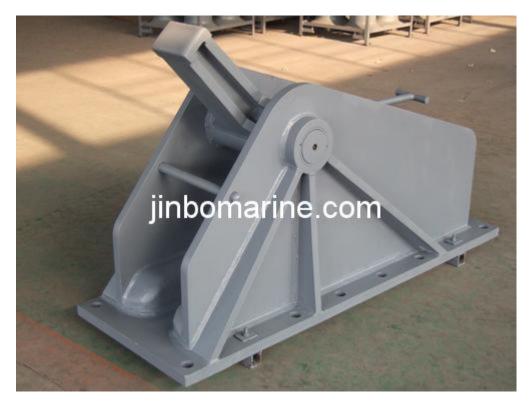

## **OCIMF Type single point mooring Chain Stopper**

Customized service is available, Advanced equipment ,Strong consciousness in controlling quality.

Provide mill certificate.

Paint: Grey Epoxy Primer, for the middle paint and surface according to your requirement. Withstand 80% of Chain Cable's breaking load.