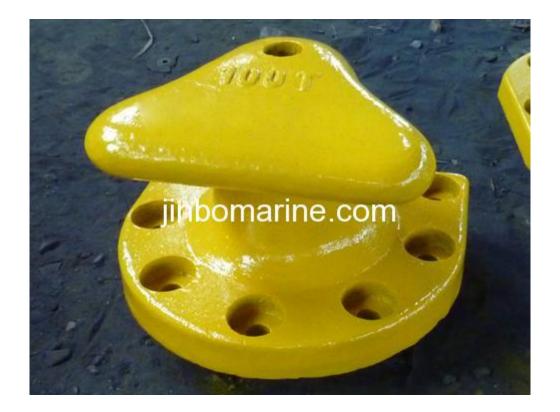

## T type dock bollard

It also can be called as Tee bollard, tee head bollard, T type bollard, T head bollard, dock bollard 1. High stablility.

- 2. Provide a safe and secure mooring.
- 3.Strong and durable designs.
- 4. High corrosion resistance.

| Available capacity:    | 10 to 300 ton.                                                                                                                                                               |
|------------------------|------------------------------------------------------------------------------------------------------------------------------------------------------------------------------|
| Bollard body material: | Cast steel,cast iron,ductile iron etc available                                                                                                                              |
| Fastener material:     | Q235 or Grade 8.8 galvanized.                                                                                                                                                |
|                        | Bituminous protective coating suitable for most projects.  High performance epoxy or other specified paint can be applied on request in a choice of colours and thicknesses. |