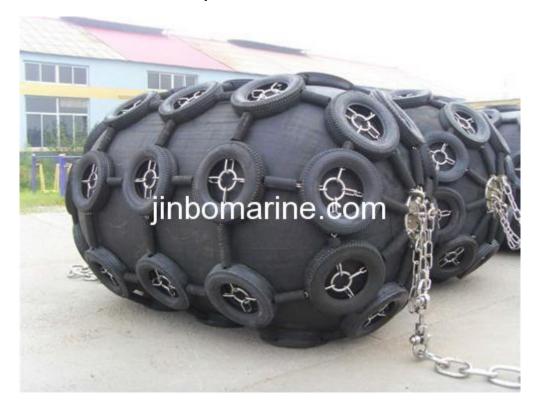

## Marine pneumatic rubber fender

Marine pneumatic rubber fender can be provided in various sizes and types according to different customer demands. Filled with compressed air, pneumatic fender is an ideal ship protection medium for marine application.

Due to its superior performance, major industries such as oil, mineral ore, offshore construction and drilling, fishing and shipbuilding, as well as port authorities and navies all over the world adopt and support it. Widely used by large tankers, LPG vessels, ocean platforms, large docks, harbor and wharfs. Tankers, Gas Carriers and Bulk Cargo Ships Remark:

- 1.initial pressure:0.05MPa and 0.08MPa can be supplied.
- 2.other sizes besides the below also can be customized.
- 3.standard:conform to the latest ISO 17357-2002 directives
- 4. Accessories: any kind of chains, anchors and shackles can be supplied.