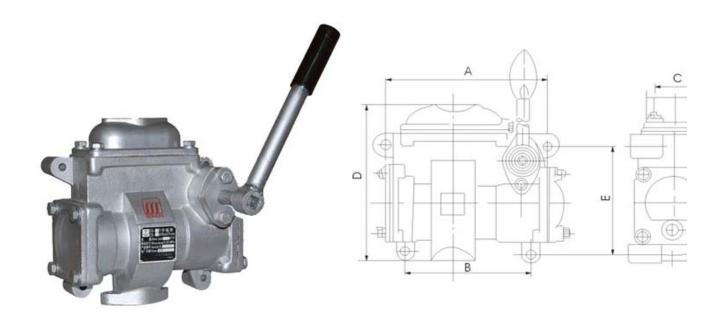

| Name                     | Unit      | Туре     |          |          |          |
|--------------------------|-----------|----------|----------|----------|----------|
|                          |           | CS-20Y/H | CS-25Y/H | CS-32Y/H | CS-40Y/H |
|                          |           | S(SH)-20 | S(SH)-25 | S(SH)-32 | S(SH)-40 |
| Capacity                 | L/min     | 20       | 32       | 48       | 65       |
| Delivery head            | МРа       | 0.25-0.3 | 0.25-0.3 | 0.25-0.3 | 0.25-03  |
| Suction vacuum<br>height | MPa       | 0.06     | 0.06     | 0.06     | 0.06     |
| Cylinder diameter        | mm        | 65       | 75       | 88       | 95       |
| Piston stroke            | mm        | 68       | 80       | 90       | 96       |
| Reciprocating times      | Times/min | 50       | 50       | 50       | 50       |
| Weight                   | kg        | 5.8      | 7.5      | 10.5     | 12       |