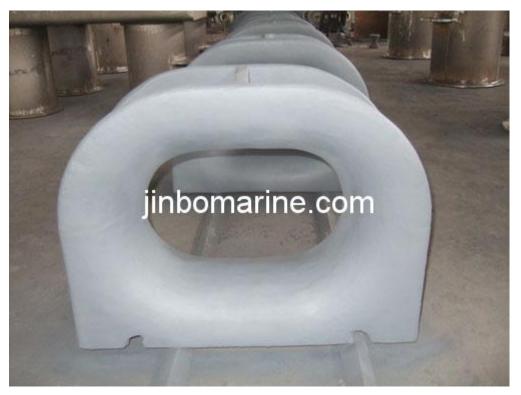

JIS F2005-1975 Deck Mounted Marine mooring Closed Chock

Closed Chock are used for small boats, ships, tug, cargo vessel, tankers etc. It usually equipped on stern and ship sides.

Material:Cast steel.

## Function:

1. It can guide the rope from the inboard to the outboard at certain direction, change the trend of rope and limit its place.

2. It can reduce the abrasion between rope with gunwale, avoid increasing the stress due to a sharp bend.