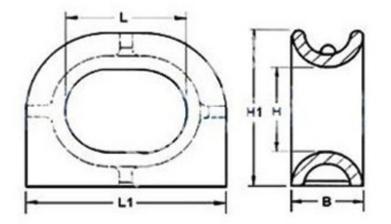

## Drawing:

## Size chart:

| JIS F2005   | 5-197         | 5 Dec | ck Mo | ounte | ed Ma | arine moorii | ng Closed            | Chock |
|-------------|---------------|-------|-------|-------|-------|--------------|----------------------|-------|
| Product No. | Dimension(mm) |       |       |       |       | Mass(kas)    | Dia. Of Rope Applied |       |
|             | L             | L1    | В     | Н     | H1    | Mass(kgs)    | Wire                 | Hemp  |
| DMJ-001     | 100           | 170   | 60    | 76    | 141   | 3.7          | 14                   | 24    |
| DMJ-002     | 150           | 250   | 90    | 110   | 205   | 10.5         | 16                   | 30    |
| DMJ-003     | 200           | 340   | 120   | 150   | 280   | 24           | 18                   | 40    |
| DMJ-004     | 250           | 434   | 160   | 200   | 372   | 48           | 20                   | 50    |
| DMJ-005     | 300           | 528   | 200   | 250   | 464   | 82           | 22                   | 60    |
| DMJ-006     | 350           | 600   | 220   | 250   | 485   | 103          | 24                   | 70    |
| DMJ-007     | 400           | 672   | 240   | 250   | 506   | 136          | 26                   | 80    |
| DMJ-008     | 450           | 746   | 260   | 250   | 528   | 184          | 30                   | 85    |
| DMJ-009     | 500           | 820   | 280   | 250   | 550   | 232          | 36                   | 90    |