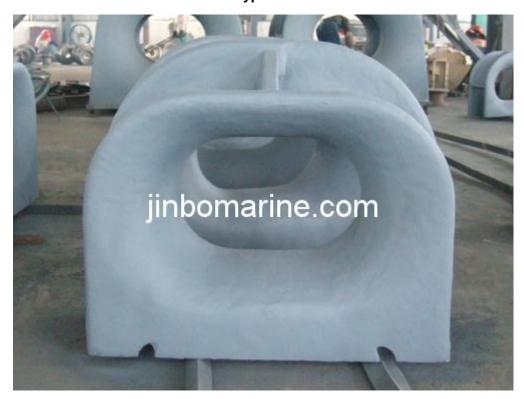

JIS F2017-1982 AC type Deck mounted Panama chock

Our marine chock is made from cast steel material. We can manufactures chocks in a wide variety of sizes and styles, also can customized the chock according to your drawing.

## **Description:**

- 1.Material:cast steel ZG200-400,ZG230-450.
- 2.Certificate:CCS,BV,DNV,ABS,mill certificate available.
- 3. Paint: Normally we adopt Grey Epoxy Primer or Black Bitumen Paint.
- 4. Packing: Iron shelf or as per your request.
- 5. surface in contact with the rope in use been finished smoothly.