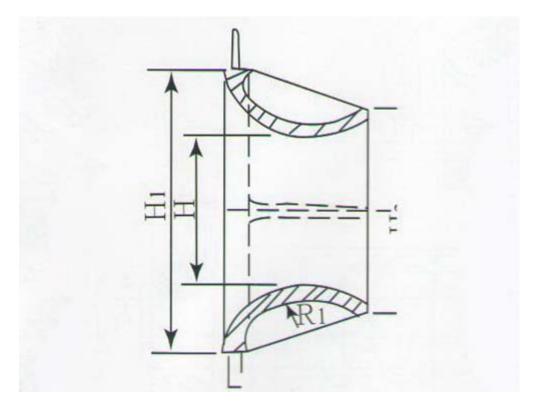

# Drawing:

## Size chart:

| JIS F 2030-1978 A type Single Point Mooring Pipe |                 |          |      |     |      |     |    |        |
|--------------------------------------------------|-----------------|----------|------|-----|------|-----|----|--------|
|                                                  | Nominal<br>size | Size(mm) |      |     |      |     |    | Weight |
|                                                  |                 | L        | L1   | Н   | H1   | в   | С  | (KG)   |
| SMA-001                                          | 400             | 400      | 780  | 300 | 680  | 350 | 65 | 400    |
| SMA-002                                          | 500             | 500      | 940  | 400 | 840  | 400 | 70 | 500    |
| SMA-003                                          | 600             | 600      | 1100 | 450 | 950  | 450 | 75 | 600    |
| SMA-004                                          | 700             | 700      | 1260 | 500 | 1060 | 500 | 80 | 700    |
| SMA-005                                          | 800             | 800      | 1420 | 600 | 1220 | 550 | 85 | 800    |