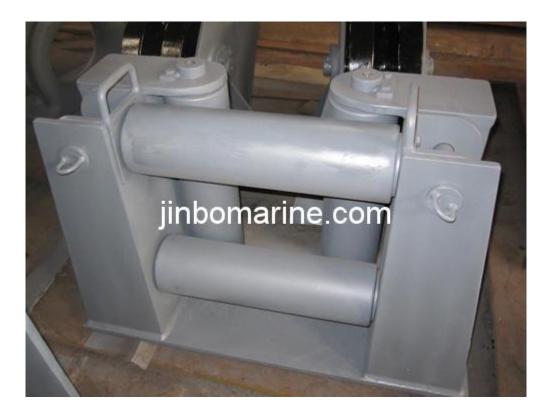

## **Five roller fairlead**

Marine fairlead is a device to change the cable direction used for guiding ropes in ship mooring and will not breakdown.

- 1.Reliabe quality with competitive price.
- 2.CCS, BV, ABS, DNV, RINA mill certificate.
- 3.Material:Steel plate, steel pipe.
- 4.Surface:blasting,painting zinc rich primer.

Different standards marine fairlead available, customize service also can be provide.

3 roller failread,4 roller fairlead,5 roller fairlead,6 roller fairlead,7 roller fairlead,8 roller fairlead,9 roller fairlead,10 roller fairlead,11 roller fairlead,12 roller fairlead,13 roller fairlead.