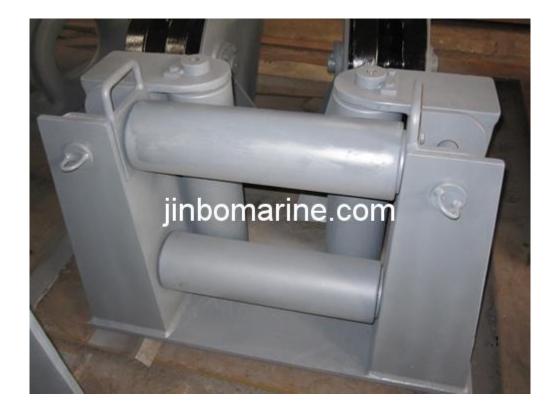

## Four roller fairlead

Marine fairlead is a device to change the cable direction used for guiding ropes in ship mooring and will not breakdown.

- 1.Reliabe quality with competitive price.
- 2.CCS,BV,ABS,DNV,RINA mill certificate.
- 3.Material:Steel plate, steel pipe.
- 4. Surface: blasting, painting zinc rich primer.