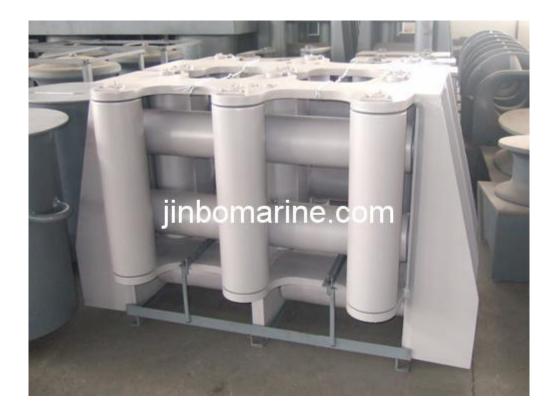

## Nine roller fairlead

Marine fairlead is a device to change the cable direction used for guiding ropes in ship mooring and will not breakdown.

- 1.Reliabe quality with competitive price.
- 2.CCS, BV, ABS, DNV, RINA mill certificate.
- 3.Material:Steel plate, steel pipe.
- 4.Surface:blasting,painting zinc rich primer.

Different standards marine fairlead available, customize service also can be provide.

3 roller failread,4 roller fairlead,5 roller fairlead,6 roller fairlead,7 roller fairlead,8 roller fairlead,9 roller fairlead,10 roller fairlead,11 roller fairlead,12 roller fairlead,13 roller fairlead.