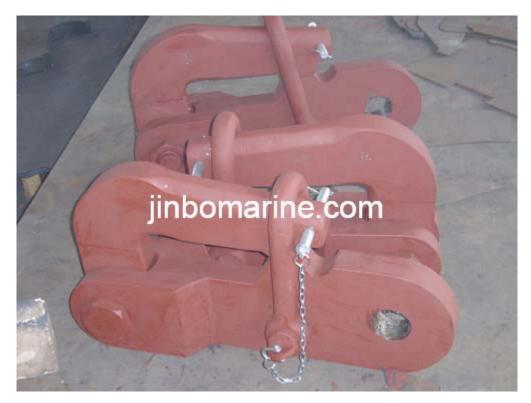

## Pelican hook

## **Description:**

Material:High tensile steel Safety factor:5 times Finish:Painted Certificate:CCS,ABS,BV,DNV,LR,GL,KR,mill certificate etc. Tolerance±5% This product can be used for mooring or towing a vessel. Function: locking the hook or disconnect easily from the ship. Fine structure,smooth surface,flexible rotation, compact design,precision machined,crack-free.