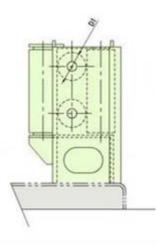

## Saint lawrence fairlead



St.Lawrence fairlead

Provide CCS , BV , LR , BV etc Certificate

Customized service is available, Advanced equipment ,Strong consciousness in controlling quality

Material:ZG230-450,Q235

Surface: Blasting, Epoxy.

Machining facilities :CNC center, CNC lathes, ultrasonic wave cleaning,etc

Good wear and corrosion resistance

We can supply fairlead, roller according to JISF, DIN and GB standards. We can also make these products according to buyer's drawings.

## Drawing:







## Size chart:

| Saint lawrence fairlead CB3139-1983 |                    |      |      |      |      |       |            |              |
|-------------------------------------|--------------------|------|------|------|------|-------|------------|--------------|
| Product No.                         | Diameter of Roller | L    | Н    | В    | B1   | Weigh | t Diameter | of Cable(mm) |
|                                     |                    | (mm) | (mm) | (mm) | (mm) | (KG)  | Tightwire  | Nylon Rope   |
| SLF-001                             | 140mm              | 826  | 810  | 275  | 150  | 485   | 19.5       | 36           |
| SLF-002                             | 160mm              | 920  | 937  | 340  | 200  | 752   | 22.5       | 4            |
| SLF-003