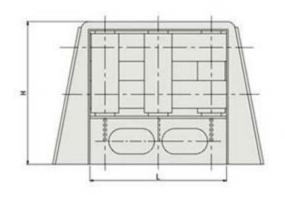

## Drawing:

## Size chart:

| Saint lawrence fairlead CB3139-1983 |                    |      |      |      |      |       |            |              |
|-------------------------------------|--------------------|------|------|------|------|-------|------------|--------------|
| Product No.                         | Diameter of Roller | L    | Н    | В    | B1   | Weigh | t Diameter | of Cable(mm) |
|                                     |                    | (mm) | (mm) | (mm) | (mm) | (KG)  | Tightwire  | Nylon Rope   |
| SLF-001                             | 140mm              | 826  | 810  | 275  | 150  | 485   | 19.5       | 36           |
| SLF-002                             | 160mm              | 920  | 937  | 340  | 200  | 752   | 22.5       | 4            |
| SLF-003                             | 190mm              | 1002 | 1040 | 380  | 230  | 1080  | 26         | 45           |
| SLF-004                             | 200mm              | 1077 | 1119 | 435  | 255  | 1426  | 32.5       | 70           |