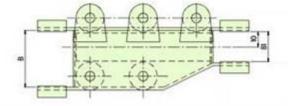

## Drawing:

## Size chart:

| Saint lawrence fairlead CB3139-1983 |                    |      |      |      |      |       |            |              |
|-------------------------------------|--------------------|------|------|------|------|-------|------------|--------------|
| Product No.                         | Diameter of Roller | L    | Н    | В    | B1   | Weigh | t Diameter | of Cable(mm) |
|                                     |                    | (mm) | (mm) | (mm) | (mm) | (KG)  | Tightwire  | Nylon Rope   |
| SLF-001                             | 140mm              | 826  | 810  | 275  | 150  | 485   | 19.5       | 36           |
| SLF-002                             | 160mm              | 920  | 937  | 340  | 200  | 752   | 22.5       | 4            |
| SLF-003                             | 190mm              | 1002 | 1040 | 380  | 230  | 1080  | 26         | 45           |
| SLF-004                             | 200mm              | 1077 | 1119 | 435  | 255  | 1426  | 32.5       | 70           |