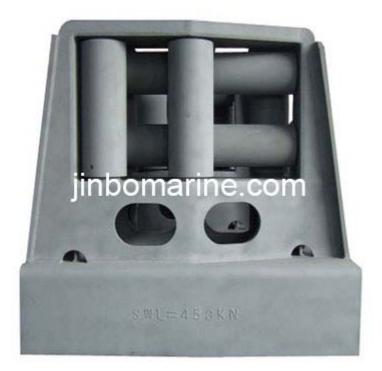

## Saint lawrence fairlead

St.Lawrence fairlead

Provide CCS , BV , LR , BV etc Certificate

Customized service is available, Advanced equipment ,Strong consciousness in controlling quality

Material:ZG230-450,Q235

Surface: Blasting, Epoxy.

Machining facilities :CNC center, CNC lathes, ultrasonic wave cleaning,etc

Good wear and corrosion resistance

We can supply fairlead, roller according to JISF, DIN and GB standards. We can also make these products according to buyer's drawings.

## Size chart:

| Saint lawrence fairlead CB3139-1983 |                    |      |      |      |      |       |            |              |
|-------------------------------------|--------------------|------|------|------|------|-------|------------|--------------|
| Product No.                         | Diameter of Roller | L    | Н    | В    | B1   | Weigh | t Diameter | of Cable(mm) |
|                                     |                    | (mm) | (mm) | (mm) | (mm) | (KG)  | Tightwire  | Nylon Rope   |
| SLF-001                             | 140mm              | 826  | 810  | 275  | 150  | 485   | 19.5       | 36           |
| SLF-002                             | 160mm              | 920  | 937  | 340  | 200  | 752   | 22.5       | 4            |
| SLF-003                             | 190mm              | 1002 | 1040 | 380  | 230  | 1080  | 26         | 45           |
| SLF-004                             | 200mm              | 1077 | 1119 | 435  | 255  | 1426  | 32.5       | 70           |