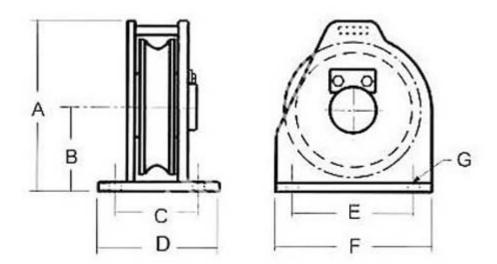

## Drawing:

## Size chart:

| Vertical lead sheave |              |          |        |        |        |        |        |        |        |
|----------------------|--------------|----------|--------|--------|--------|--------|--------|--------|--------|
| Sheave               | Wire Rope    | SVVL(KN) | A      | В      | С      | D      | E      | F      | G      |
| Dia.(inch            | ) Size(inch) |          | (inch) |
| 6                    | 1/2"         | 4000     | 7      | 3 1/2  | 3 3/4  | 5      | 5 1/4  | 6 1/2  | 1/2"   |
| 8                    | 5/8"         | 8000     | 9 1/4  | 4 3/4  | 4 1/2  | 6      | 7 1/2  | 9      | 5/8"   |
| 10                   | 3/4"         | 12000    | 11 1/2 | 5 3/4  | 5 1/2  | 7      | 9 1/2  | 11     | 3/4"   |
| 12                   | 7/8"         | 20000    | 15 1/2 | 8      | 6      | 8      | 13     | 15     | 7/8"   |