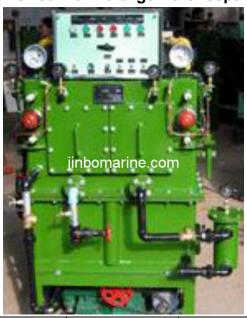

## Small-sized marine bilge water separator

| Treatment capability              | 0.5 m3/hour                         | 1.00 m3/hour  | 2.00 m3/hour  | 3.00 m3/hour  | 5.00 m3/hour  |
|-----------------------------------|-------------------------------------|---------------|---------------|---------------|---------------|
| Discharging standard              | Less than 15ppm                     |               |               |               |               |
| Working pressure                  | Less than 0.25Mpa                   |               |               |               |               |
| Matching pump                     | reciprocating pump                  |               |               |               |               |
|                                   | 0.37                                | 0.55          | 0.8           | 1.1           | 1.1           |
| Way of oil drainage               | Manual / Automatic                  |               |               |               |               |
| Electric control box power supply | AC380v 50Hz or as per your request. |               |               |               |               |
| Size of sharp(mm)                 | 1250×520×1720                       | 1300×620×1460 | 1400×700×1750 | 1530×850×1940 | 1870×960×2230 |
| Weight(kg)                        | 350                                 | 500           | 800           | 1000          | 1300          |